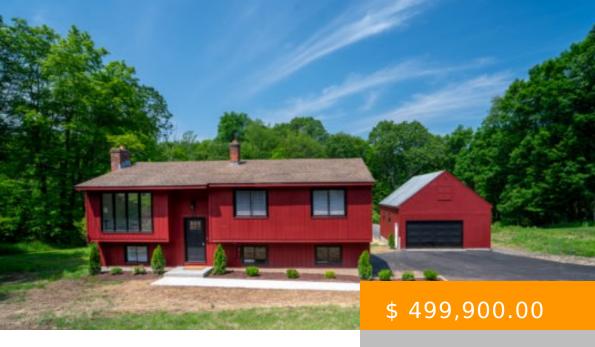

## 62 WHEELER HILL DR., DURHAM, CT

https://www.northatlanticrealty.com

Discover the perfect blend of comfort and functionality in this beautifully updated home featuring an impressive 780 sq. ft. detached garage/barn - ideal for hobbyists, entrepreneurs, or anyone in need of serious workspace. Whether you're looking to launch a home-based business, store recreational vehicles, or create your dream workshop, this versatile space offers endless possibilities....

- 3 beds
- 2 baths
- 1350 sq ft

## **BASIC FACTS**

**Bedrooms:** 3 **Bathrooms:** 2

Floors: 2 Area: 1350 sq ft

**Lot size:** .63 acres **Year built:** 1976