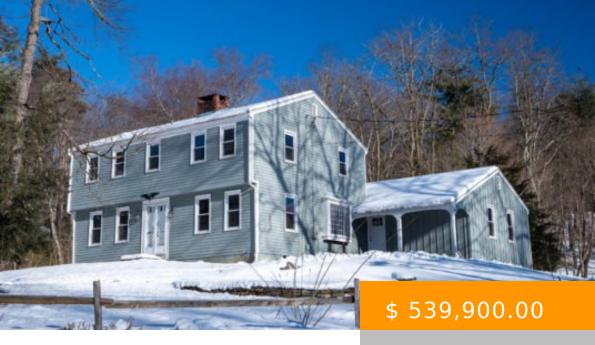

## 500 HUCKLEBERRY HILL RD., AVON, CT

https://www.northatlanticrealty.com

Step into this exquisite four-bedroom colonial nestled on a sprawling corner lot. With its recent upgrades, this residence seamlessly blends classic charm with contemporary touches, offering the perfect backdrop for a lifetime of memories. At the heart of this home, is the brand-new kitchen, featuring new stainless steel appliances and a layout that caters to...

## **BASIC FACTS**

**Bedrooms:** 4 **Bathrooms:** 3

Floors: 2 Area: 2218 sq ft

Lot size: .8 acres Year built: 1964

On Deposit: Yes